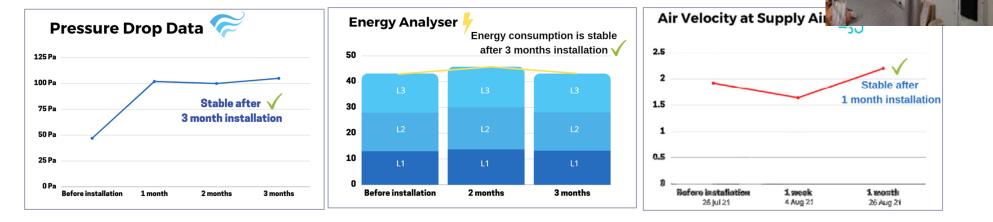

## Performance in an AHU (government building) Replaced existing Bag filter ~Merv13 vs Nanofiber HEPA Filter







Focus & Co (Far East) Ltd - Private & Confidential



## Performance in an AHU (government building) Replaced existing Bag filter ~Merv13 vs Nanofiber HEPA Filter



Result: Less Than 1

## Result: Total bacteria count on the USED filter was less than 1 cfu/cm2. Bacteria test Test Component (A): MultiH<sup>®</sup> HEPA Filter Parameter Conclusion Result LT 25 cfu/100cm<sup>2</sup> Total Bacteria count DATA LT 1 cfu/cm<sup>2</sup> filter (1 month) LT 25 cfu/100cm<sup>2</sup>; Mold count DATA LT 1 cfu/cm<sup>2</sup>

cfu/cm<sup>2</sup> = colony-forming units per cm<sup>2</sup>

LT = Less Than GT = Greater Than

cfu/100cm<sup>2</sup> = colony-forming units per 100cm<sup>2</sup>





Focus & Co (Far East) Ltd - Private & Confidential

Oct 2021

on USED