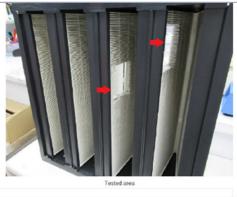

## Result: Total bacteria count on the USED filter was less than 1 cfu/cm2. Bacteria test Test Component (A): MultiH<sup>®</sup> HEPA Filter Parameter Conclusion Result LT 25 cfu/100cm<sup>2</sup> Total Bacteria count DATA LT 1 cfu/cm<sup>2</sup> filter (1 month) LT 25 cfu/100cm<sup>2</sup>; Mold count DATA LT 1 cfu/cm<sup>2</sup>

cfu/cm<sup>2</sup> = colony-forming units per cm<sup>2</sup>

LT = Less Than GT = Greater Than

cfu/100cm<sup>2</sup> = colony-forming units per 100cm<sup>2</sup>

Focus & Co (Far East) Ltd - Private & Confidential

Oct 2021

on USED