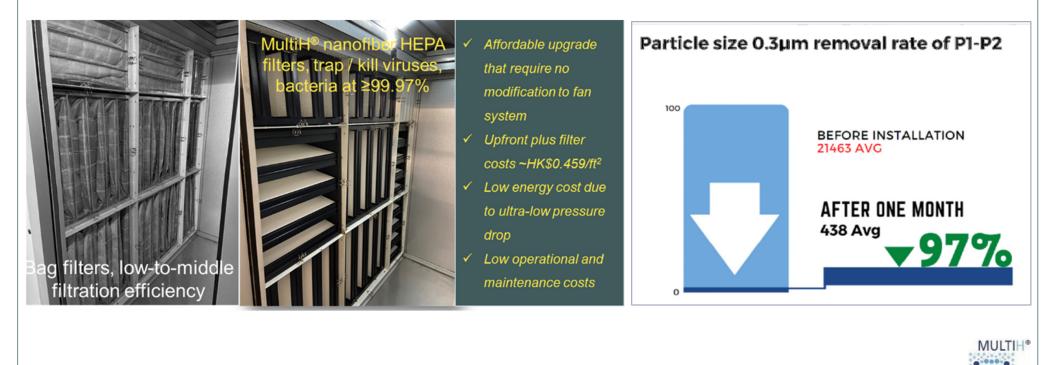

## Performance in an AHU (government building) Replaced existing Bag filter ~Merv13 vs Nanofiber HEPA Filter

Result: Less Than 1

## Result: Total bacteria count on the USED filter was less than 1 cfu/cm2. Bacteria test Test Component (A): MultiH<sup>®</sup> HEPA Filter Parameter Conclusion Result LT 25 cfu/100cm<sup>2</sup> Total Bacteria count DATA LT 1 cfu/cm<sup>2</sup> filter (1 month) LT 25 cfu/100cm<sup>2</sup>; Mold count DATA LT 1 cfu/cm<sup>2</sup>